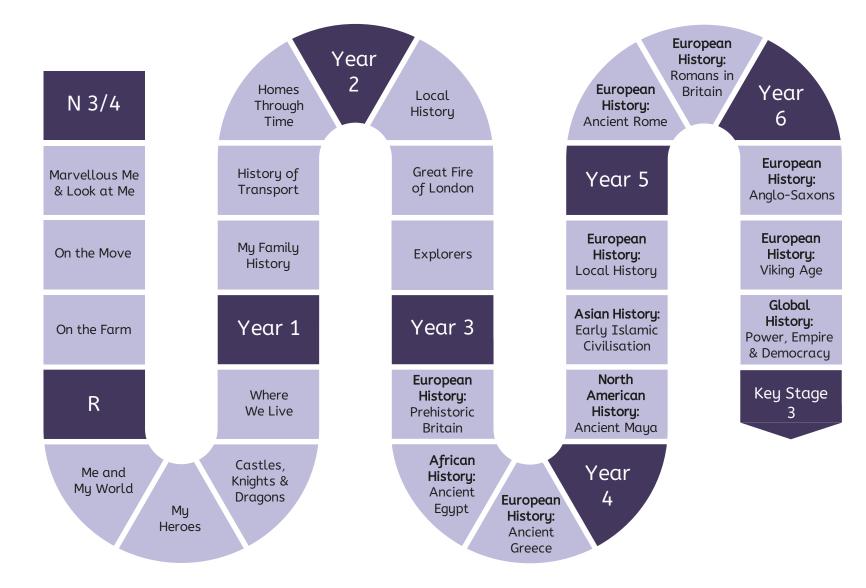

#### Primary Science







## **Primary History**





### Primary Geography







# Primary Religion & Worldviews



Why is the

resurrection

significant for

Christians?

Are religion

and science in

conflict?

communitu?

What do

philosophers

teach us about

life's purpose?

How is an

understanding

reflected in

Key Stage

N 3/4 Year Year Year How do 6 4 Where is Christians What do Marvellous Me religion in our show God is Where do we mean How do / Look at Me local I stand? important to bu truth? Muslims community? them? express Why are symbols their How has belief All Creatures important to What does beliefs in What does in Jesus as the daily life? some Jewish sacrifice Great & Small it mean to Messiah impacts families during be free? mean? 1/2 art? Shabbat? What auestions What do stories How do How have In what diverse Where do p