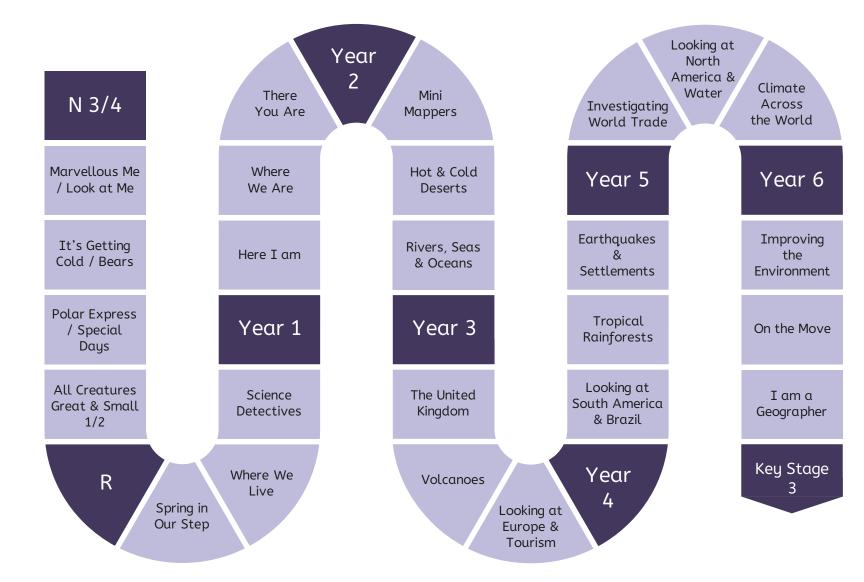

#### Primary Science







## **Primary History**





### Primary Geography







# Primary Religion & Worldviews



Why is the

resurrection

significant for

Christians?

Are religion

and science in

conflict?

communitu?

What do

philosophers

teach us about

life's purpose?

How is an

understanding

reflected in

Key Stage

N 3/4 Year Year Year How do 6 4 Where is Christians What do Marvellous Me religion in our show God is Where do we mean How do / Look at Me local I stand? important to bu truth? Muslims community? them? express Why are symbols their How has belief All Creatures important to What does beliefs in What does in Jesus as the daily life? some Jewish sacrifice Great & Small it mean to Messiah impacts families during be free? mean? 1/2 art? Shabbat? What auestions What do stories How do How have In what diverse Where do people think about from the