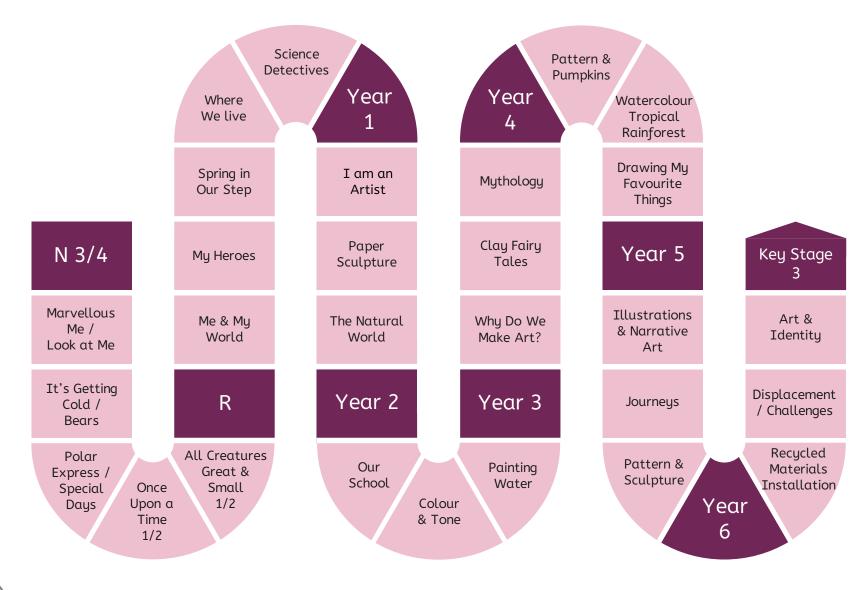

ask? what God is like? and sacrifice? diversitu? How do Whu does How do people How do people Who made Standing Buddhists Easter matter make moral contribute to the world? Ovation explain for Christians? decisions? societu? suffering? How have people How have How does sacred What do our Why does Spring in senses tell us artists used and events in text help Hindus Christmas matter history shaped Our Step about Hindu symbolism to understand to Christians? express Trinitu? Islamic diversitu? Dharma? worship? of life's purpose How do How has How are Hindu How do people's lives? celebrations beliefs Where What is religion and people show aive Hindus a We Live the Bible? belief shaped expressed in they belong? sense of our area? worship? Year Year Year belonging?

3



# Primary Art & Design